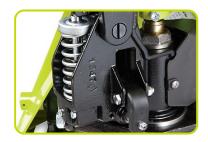

### **HYDRAULIC UNIT**

Resistant and reliable one piece cast iron pump, worked with numerical control machine, including:

- Maximum pressure valve: safety device that ensures the transpallet against overloads.
  When the pressure inside the hydraulic circuit exceeds the set calibration value according to the maximum nominal flow, the valve automatically locks the forks.
- ON/OFF lowering valve