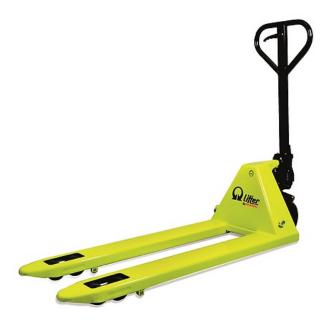

## **GS BASIC 22S2 1150X525**

# Entry level hand pallet truck (2.200 Kg)

#### **GS BASIC**

The GS Basic pallet truck is the entry model of the Lifter hand pallet truck range, featuring reliability and solidness at competitive pricing.