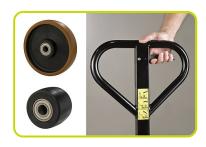

#### STANDARD CONFIGURATION

- Nylon Poly 45 steering wheels
- Nylon rollers
- 2 Curves handle with all the controls (lowering / drive position / lifting) available in a single lever for simple and safe control

## **OPTIONAL CONFIGURATION**

- Nylon steering wheels
- Nylon Poly 55 steering wheelsAluminium Rubber steering wheels

• Manual control brake. The brake of the pallet truck, available with rubber steering wheels, is adjustable through the tiller lever to ensure safe use on slopes and ramps. The locking function makes it possible to park the pallet truck even on slopes without rolling away.