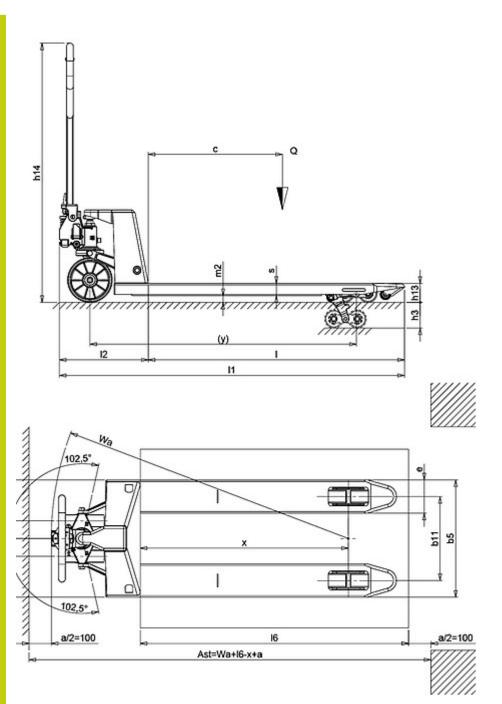

| Description                |   |     |            |
|----------------------------|---|-----|------------|
| 1.1 Manufacturer           |   |     | LIFTER     |
| 1.3 Drive                  |   |     | Manual     |
| 1.4 Operator type          |   | , i | Pedestrian |
| 1.5 Load capacity          | Q | Kg  | 2200       |
| 1.6 Load centre distance   | С | mm  | 600        |
| 1.8 Load axle to end forks | Х | mm  | 932        |
| 1.9 Wheel base             | у | mm  | 1192       |

| Tyres/Chassis                                |        |                   |
|----------------------------------------------|--------|-------------------|
| 3.1 Tyres: front wheels                      |        | POLY.I./<br>NYLON |
|                                              |        |                   |
| 3.1 Tyres: rear wheels                       |        | NYLON             |
| 3.2 Tyre size: Steering wheels - Diameter    | mm     | 200               |
| 3.2 Tyre size: Steering wheels - Width       | mm     | 45                |
| 3.3 Tyre size: Load rollers - Diameter       | mm     | 82                |
| 3.3 Tyre size: Load rollers - Width          | mm     | 82                |
| 3.5 Tyre size: rear wheels - Q.ty (X=driven) | nr     | 2                 |
| 3.5 Rear balancing axle                      |        | No                |
| 3.6 Tread, front                             | b10 mm | 155               |
| 3.7 Tread, rear                              | b11 mm | 375               |
|                                              |        |                   |

| Dimensions                                 |     |    |      |
|--------------------------------------------|-----|----|------|
| 4.4 Lift height                            | h3  | mm | 115  |
| 4.9 Height of tiller in drive position max | h14 | mm | 1160 |
| 4.15 Height, lowered                       | h13 | mm | 85   |
| 4.19 Overall lenght                        | I1  | mm | 1550 |
| 4.20 Lenght to face of forks               | 12  | mm | 400  |
| 4.21 Overall width                         | b1  | mm | 525  |
| 4.22 Fork dimensions - Thickness           | S   | mm | 55   |
| 4.22 Fork dimensions - Width               | е   | mm | 150  |
| 4.22 Fork dimensions - Lenght              | I   | mm | 1150 |
| 4.25 Distance between fork arms            | b5  | mm | 525  |
| 4.32 Ground clearance, centre of wheelbase | m2  | mm | 30   |
| 4.34 Aisle width                           | Ast | mm | 1835 |
| 4.35 Turning radius                        | Wa  | mm | 1367 |