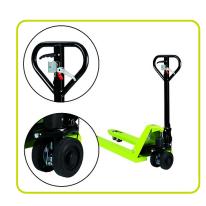

# Entry level hand pallet truck (2.200 Kg)

#### **GS BASIC**

The GS Basic pallet truck is the entry model of the Lifter hand pallet truck range, featuring reliability and solidness at competitive pricing.

#### STANDARD CONFIGURATION

- Nylon Poly 45 steering wheels
- Nylon rollers
- 2 Curves handle with all the controls (lowering / drive position / lifting) available in a single lever for simple and safe control