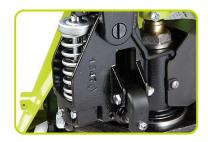

## **HYDRAULIC UNIT**

Resistant and reliable one piece cast iron pump, worked with numerical control machine, including:

- Maximum pressure valve: safety device that ensures the transpallet against overloads.
  When the pressure inside the hydraulic circuit exceeds the set calibration value according to the maximum nominal flow, the valve automatically locks the forks.
- ON/OFF lowering valve