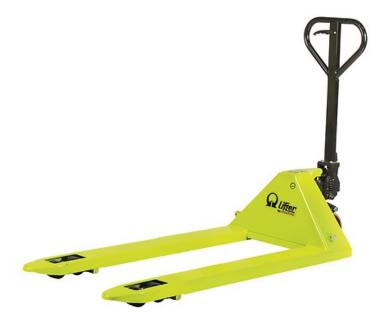

# **GS/L BASIC 22S2 1000X685**

Entry level hand pallet truck (2.200 kg)

#### **GS BASIC**

The GS Basic pallet truck is the entry model of the Lifter hand pallet truck range, featuring reliability and solidness at competitive pricing.

#### STANDARD CONFIGURATION

- Nylon Poly 45 steering wheels
- Nylon rollers
- 2 Curves handle with all the controls (lowering / drive position / lifting) available in a single lever for simple and safe control