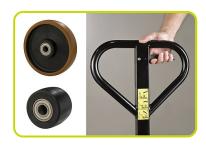

#### STANDARD CONFIGURATION

- Nylon Poly 45 steering wheels
- Nylon rollers
- 2 Curves handle with all the controls (lowering / drive position / lifting) available in a single lever for simple and safe control

## **OPTIONAL CONFIGURATION**

- Nylon steering wheels
- Nylon Poly 55 steering wheelsAluminium Rubber steering wheels

• Manual control brake. The brake of the pallet truck, available with rubber steering wheels, is adjustable through the tiller lever to ensure safe use on slopes and ramps. The locking function makes it possible to park the pallet truck even on slopes without rolling away.