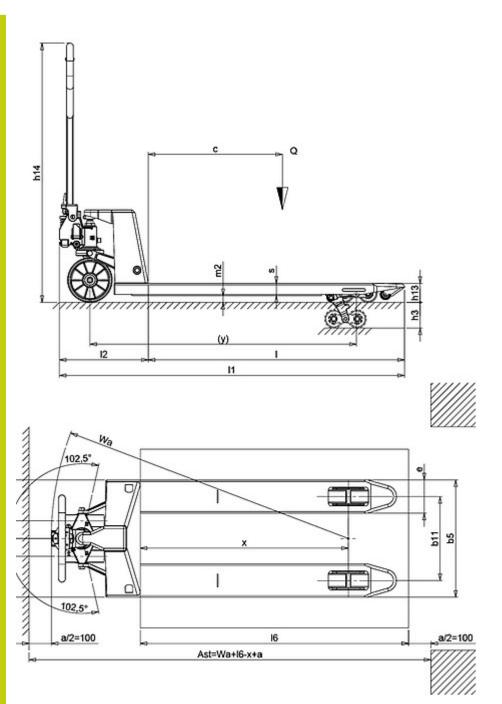

| Description                |   |    |            |
|----------------------------|---|----|------------|
| 1.1 Manufacturer           |   |    | LIFTER     |
| 1.3 Drive                  |   |    | Manual     |
| 1.4 Operator type          |   |    | Pedestrian |
| 1.5 Load capacity          | Q | Kg | 2200       |
| 1.6 Load centre distance   | С | mm | 500        |
| 1.8 Load axle to end forks | Х | mm | 782        |
| 1.9 Wheel base             | у | mm | 1042       |

| Dimensions                                 |     |    |      |
|--------------------------------------------|-----|----|------|
| 4.4 Lift height                            | h3  | mm | 115  |
| 4.9 Height of tiller in drive position max | h14 | mm | 1160 |
| 4.15 Height, lowered                       | h13 | mm | 85   |
| 4.19 Overall lenght                        | I1  | mm | 1400 |
| 4.20 Lenght to face of forks               | 12  | mm | 400  |
| 4.21 Overall width                         | b1  | mm | 685  |
| 4.22 Fork dimensions - Thickness           | s   | mm | 55   |
| 4.22 Fork dimensions - Width               | е   | mm | 150  |
| 4.22 Fork dimensions - Lenght              | I   | mm | 1000 |
| 4.25 Distance between fork arms            | b5  | mm | 685  |
| 4.32 Ground clearance, centre of wheelbase | m2  | mm | 30   |
| 4.34 Aisle width                           | Ast | mm | 1635 |
| 4.35 Turning radius                        | Wa  | mm | 1217 |