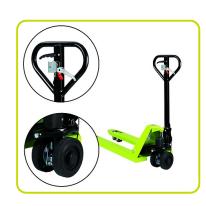

# **GS/L BASIC 22S2 1000X685**

Entry level hand pallet truck (2.200 kg)

#### **GS BASIC**

The GS Basic pallet truck is the entry model of the Lifter hand pallet truck range, featuring reliability and solidness at competitive pricing.

#### STANDARD CONFIGURATION

- Nylon Poly 45 steering wheels
- Nylon rollers
- 2 Curves handle with all the controls (lowering / drive position / lifting) available in a single lever for simple and safe control